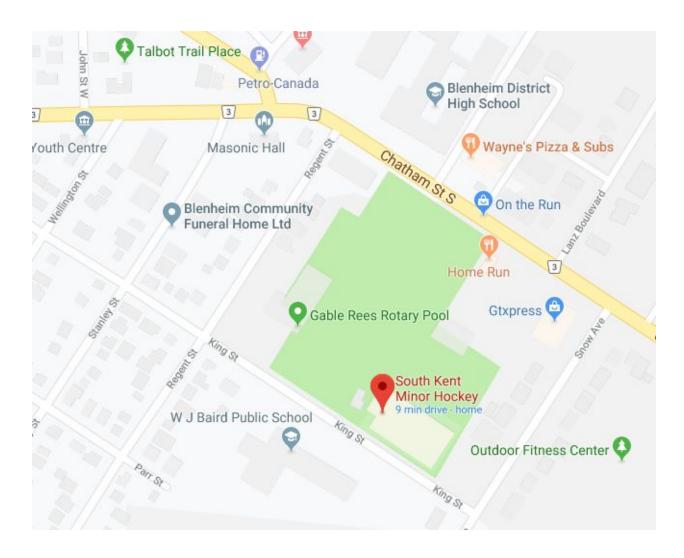

All games will be played in Blenheim

All teams are guaranteed four, 30-minute(including warm-up) half-ice games

All registered players receive a meal and refreshment

The clock will run straight time with a buzzer every 3 minutes to indicate line changes